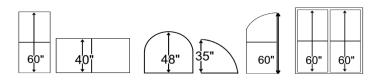

## Sun Shield Solar Screens Estimate Worksheet



This worksheet is to provide us with information to help in giving you an estimate for your new solar screens. With the worksheet and pictures of your windows that you want we can give you a pretty accurate estimate. Keep in mind, this is just an estimate and without us meeting with you and determining how the screens will attach and what style and color you choose.

## Measure the Width of your windows



## Measure the Height of your windows



## List your measurements here

|            | Width | Height | Arches      |
|------------|-------|--------|-------------|
| Window #1  |       |        |             |
| Window #2  |       |        |             |
| Window #3  |       |        |             |
| Window #4  |       |        |             |
| Window #5  |       |        |             |
| Window #6  |       |        |             |
| Window #7  |       |        |             |
| Window #8  |       |        |             |
| Window #9  |       |        |             |
| Window #10 |       |        |             |
| Window #11 |       |        |             |
| Window #12 |       |        |             |
| Window #13 |       |        |             |
| Window #14 |       |        |             |
| Window #15 |       |