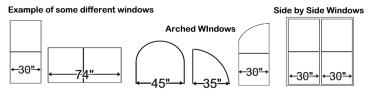

## Sun Shield Solar Screens Estimate Worksheet



This worksheet is to provide us with information to help in giving you an estimate for your new solar screens. With the worksheet and pictures of your windows that you want we can give you a pretty accurate estimate. Keep in mind, this is just an estimate and without us meeting with you and determining how the screens will attach and what style and color you choose.

## Measure the Width of your windows



## Measure the Height of your windows



## List your measurements here

|            | Width | Height | Arches      |
|------------|-------|--------|-------------|
| Window #1  |       |        |             |
| Window #2  |       |        |             |
| Window #3  |       |        |             |
| Window #4  |       |        |             |
| Window #5  |       |        |             |
| Window #6  |       |        |             |
| Window #7  |       |        |             |
| Window #8  |       |        |             |
| Window #9  |       |        |             |
| Window #10 |       |        |             |
| Window #11 |       |        |             |
| Window #12 |       |        |             |
| Window #13 |       |        |             |
| Window #14 |       |        |